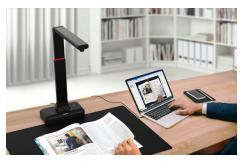

# The Most Affordable A2 Size Overhead Document Scanner

27-Megapixel Output

Large Format Shooting Area

Adjustable Height

Automatic Flattening Curve Pages

Multiple Cards Scanning

Barcodes
Recognition

Video Recording

## Ideal for scanning large format journals, manuscripts, newspapers, and maps.

- Max. output size up to 5888x4522 pixels (27MP)
- Large A2 Format Shooting Area
- Adjustable Height Design (A2/A3)
- Flattening Curve Technology
- Support scan and upload to OneDrive and Dropbox cloud storage
- Support Multi-language OCR
- Built-in 3-Level LED Light Control
- Built-in Microphone

#### Large A2-Size Coverage

Scan anything up to A2 in size. Especially for scan large format documents such as newspapers, maps, periodicals, and thick books.