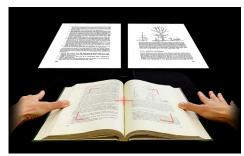

#### Page Turning Detection

Scan a book using the page-turning detection, which automatically starts a scan when detected a page is turned. It's a very useful feature and without dismantling of book, when you scan multiple pages in a book continuously.

#### Flattening Curve Technology

Automatic flattening of curled pages and erases the finger images, purify background and automatically split them into two pages.