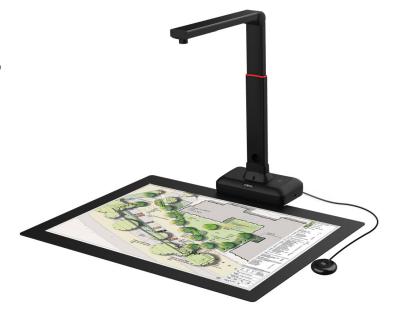

## Ideal for scanning large format journals, manuscripts, newspapers, and maps.

- Max. output size up to 5888x4522 pixels (27MP)
- Large A2 Format Shooting Area
- Adjustable Height Design (A2/A3)
- Flattening Curve Technology
- Support scan and upload to OneDrive and Dropbox cloud storage
- Support Multi-language OCR
- Built-in 3-Level LED Light Control
- Built-in Microphone

#### Large A2-Size Coverage

Scan anything up to A2 in size. Especially for scan large format documents such as newspapers, maps, periodicals, and thick books.

#### Package Contents

S21 Scanner x 1
USB Cable x 1
Scanning Pad x 1
Quick Start Guide x 1
Hand Button x 1

Beijing Viisan Technology Co., Ltd.