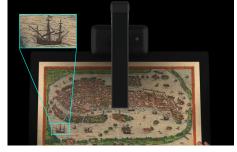

#### Large A2-Size Coverage

Scan anything up to A2 in size. Especially for scan large format documents such as newspapers, maps, periodicals, and thick books.

#### **Excellent Scanning Quality**

The S21 equips with a high-resolution image sensor that allows you to capture the most beautiful details, maximum output size up to 5888x4522 pixels (27MP).