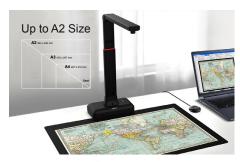

## Ideal for scanning large format journals, manuscripts, newspapers, and maps.

- Max. output size up to 5888x4522 pixels (27MP)
- Large A2 Format Shooting Area
- Adjustable Height Design (A2/A3)
- Flattening Curve Technology
- Support scan and upload to OneDrive and Dropbox cloud storage
- Support Multi-language OCR
- Built-in 3-Level LED Light Control
- Built-in Microphone

#### Large A2-Size Coverage

Scan anything up to A2 in size. Especially for scan large format documents such as newspapers, maps, periodicals, and thick books.

#### **Specifications**

Image Sensor 20.1-Megapixel CMOS Sensor

Max. Resolution Software Interpolation: 5888 x 4522 Pixels (27MP)

Optical: 5104×3924 Pixels (20.1MP)

Max. Document Thickness Up to 50 mm

Max. Shooting Area A2 ( 594x420) mm