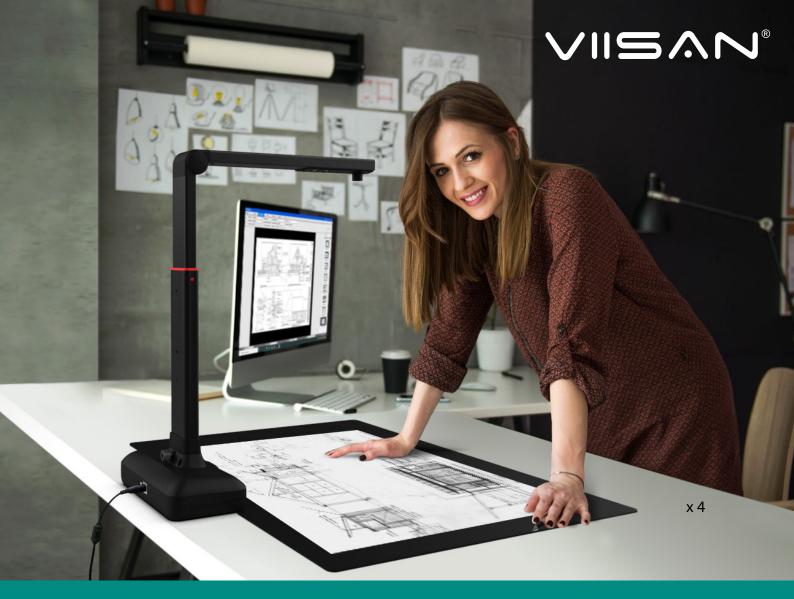

# The Most Affordable A2 Size Overhead Document Scanner

27-Megapixel Output

Large Format Shooting Area

Adjustable Height

Automatic Flattening Curve Pages

Multiple Cards Scanning

Barcodes
Recognition

Video Recording

### **S21**

## Ideal for scanning large format journals, manuscripts, newspapers, and maps.

- Max. output size up to 5888x4522 pixels (27MP)
- Large A2 Format Shooting Area
- Adjustable Height Design (A2/A3)
- Flattening Curve Technology
- Support scan and upload to OneDrive and Dropbox cloud storage
- Support Multi-language OCR
- Built-in 3-Level LED Light Control
- Built-in Microphone

#### Large A2-Size Coverage

Scan anything up to A2 in size. Especially for scan large format documents such as newspapers, maps, periodicals, and thick books.

#### **Excellent Scanning Quality**

The S21 equips with a high-resolution image sensor that allows you to capture the most beautiful details, maximum output size up to 5888x4522 pixels (27MP).